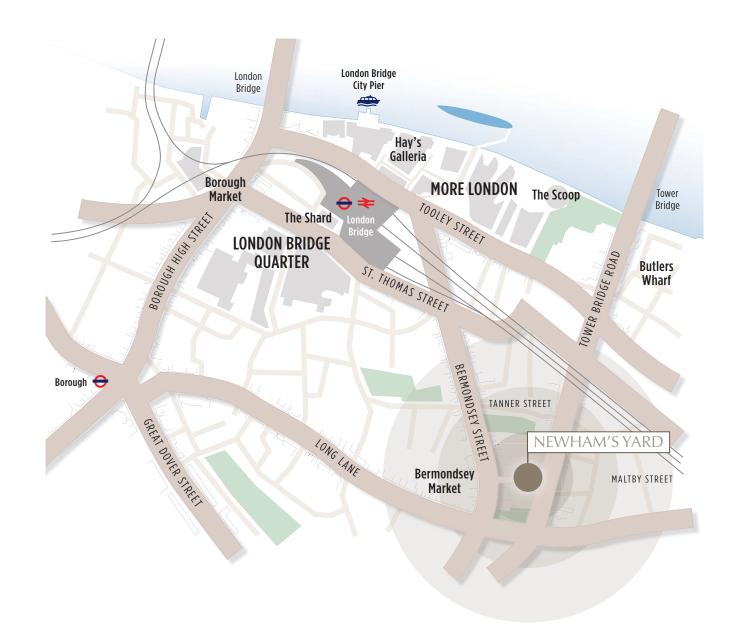

]

Newham's Yard is nestled within a singularly unique and niche pocket of London's South Bank which is dominated by the atmospheric charm and artisan culture of Bermondsey Street.

TOWER BRIDGE ROAD

Residents of Newham's Yard will have direct pedestrianised access to Bermondsey Street via Newham's Row, while also being a stones throw from the tranquil green oasis of St Mary Magdalen gardens.