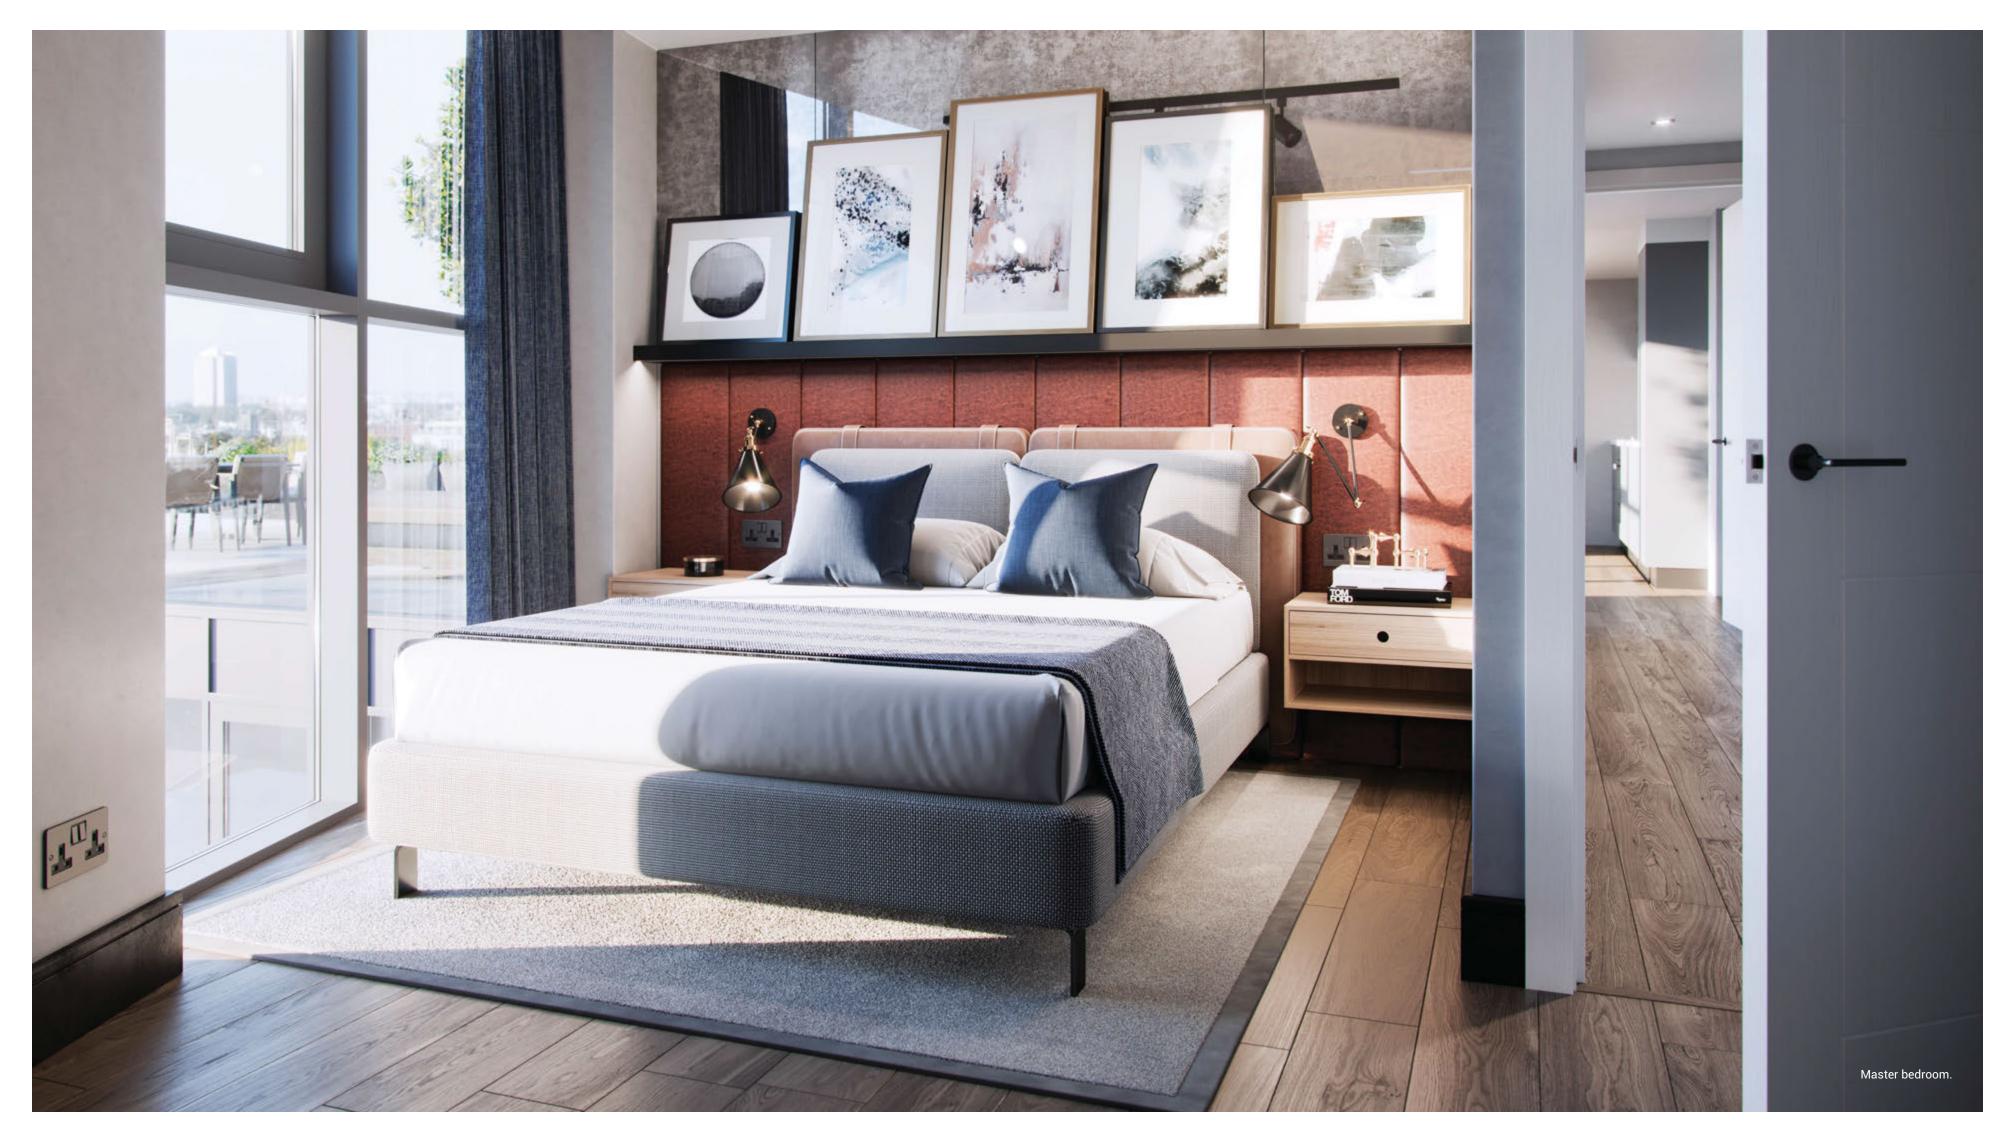

#### General

- Walls in soft pebble grey emulsion finish
- · Ceilings in brilliant white matt finish.
- Satin white door linings and architraves.
- Black skirting.
- Internal doors in satin white lacquer finish with ladder detail.
- Gun metal grey or black steel door furniture.
- Amtico walnut plank flooring throughout principal living areas and bedrooms.
- Gun metal grey or black brushed switch and socket plates.
- Black track spot lighting system in principal living areas and bedrooms.
- Recessed LED downlighting with white bezels in bathrooms and cloakrooms.
- Terrestrial and satellite TV, digital radio and telephone sockets to living room and bedroom.
- Living room and all bedroom sockets Sky Q enabled (subject to subscription).
- Thermostatically controlled central heating via graphite grey flat panel radiators.
- · Double glazing throughout.
- Sonos Play One multi-room speaker technology with Sonos Play Bar providing hi-fi quality sound and wireless music streaming to living/dining room (subject to subscription).
- USB sockets to living/dining room and each bedroom.

#### Bedrooms

- Fully fitted floor to ceiling wardrobe with part mirrored white matt finish doors to each bedroom.
- Telephone extension sockets to each bedroom.