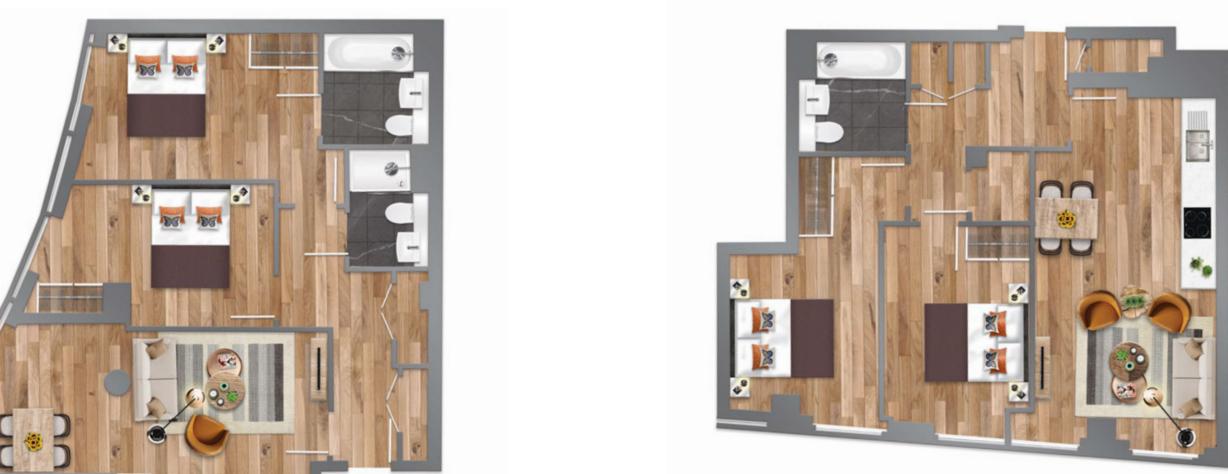

### 1 bedroom apartment

206 306

Internal 52.6 sq M 566 sq FT

2 bedroom apartment

Internal 71.0 sq m 764 sq ft

2 bedroom apartments

### 2 bedroom apartment

| 402 Internal | 63.2 sq m | 680 sq ft |
|--------------|-----------|-----------|
| 502 Internal | 63.2 sq m | 680 sq ft |
| 602 Internal | 61.2 sq м | 659 sq ft |
| 702 Internal | 61.2 sq м | 659 sq ft |

#### 2 bedroom apartment

| 401 Internal | 73.2 ѕо м | 788 sq ft |
|--------------|-----------|-----------|
| 501 Internal | 73.4 ѕо м | 790 sq ft |
| 601 Internal | 73.3 ѕо м | 789 sq ft |
| 701 Internal | 71.8 ѕо м | 773 sq ft |

# 2 & 2/3 bedroom apartments

Apartment layouts shown are intended to be correct, but are subject to architectural finalisation, precise details may vary. Total areas are accurate to within 5%.