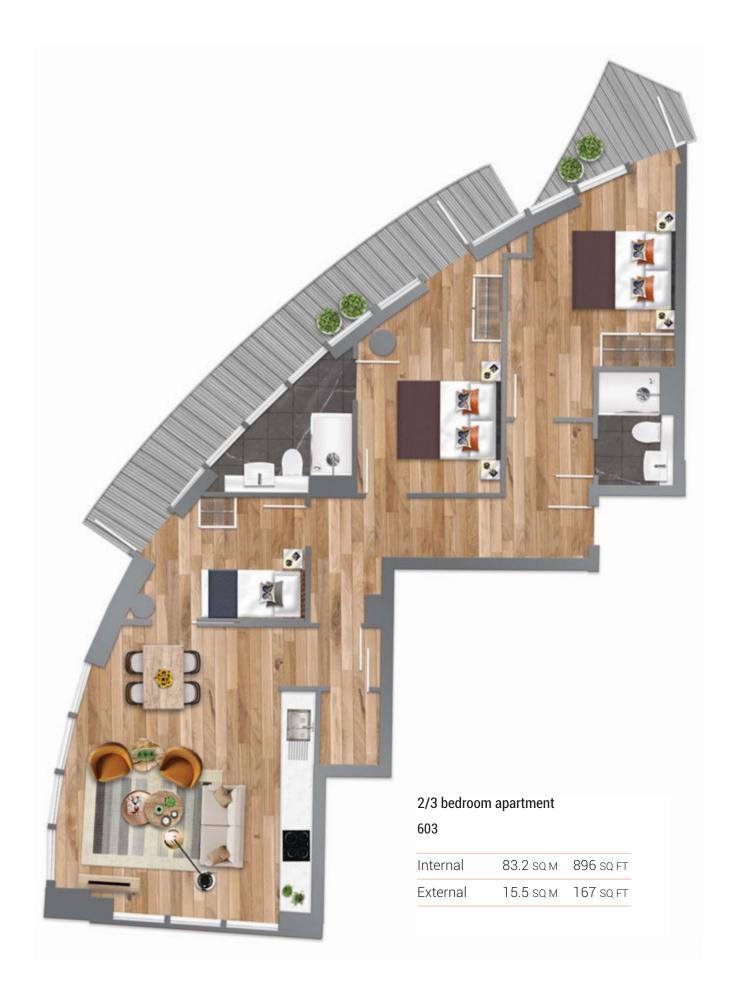

# 2 & 2/3 bedroom apartments

Apartment layouts shown are intended to be correct, but are subject to architectural finalisation, precise details may vary. Total areas are accurate to within 5%.

# 2/3 bedroom apartments

Apartment layouts shown are intended to be correct, but are subject to architectural finalisation, precise details may vary. Total areas are accurate to within 5%.