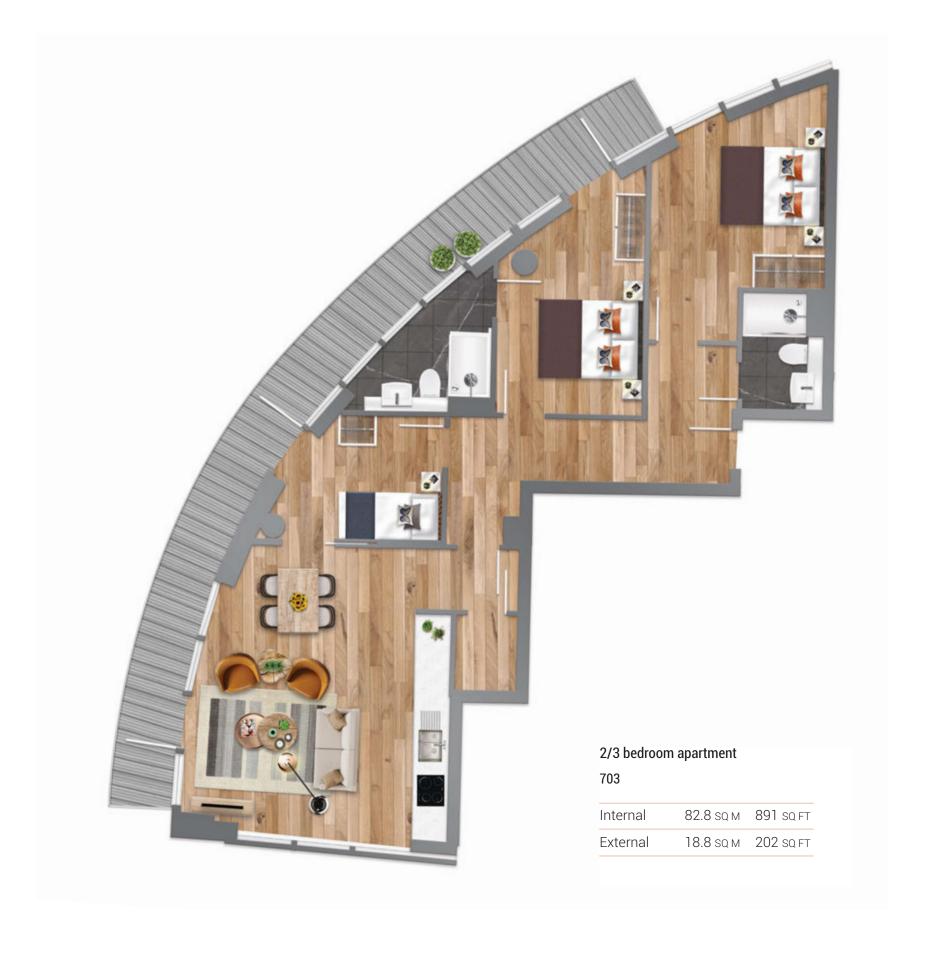

# 2 & 2/3 bedroom apartments

Apartment layouts shown are intended to be correct, but are subject to architectural finalisation, precise details may vary. Total areas are accurate to within 5%.

# 2/3 bedroom apartments

Apartment layouts shown are intended to be correct, but are subject to architectural finalisation, precise details may vary. Total areas are accurate to within 5%.