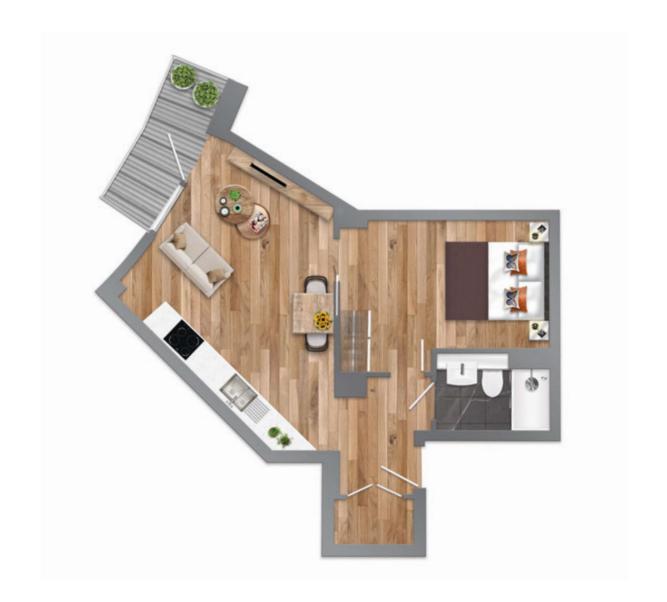

### 1 bedroom apartment

206 306

Internal 52.6 sq M 566 sq FT

2 bedroom apartment

Internal 71.0 sq m 764 sq ft

2 bedroom apartments