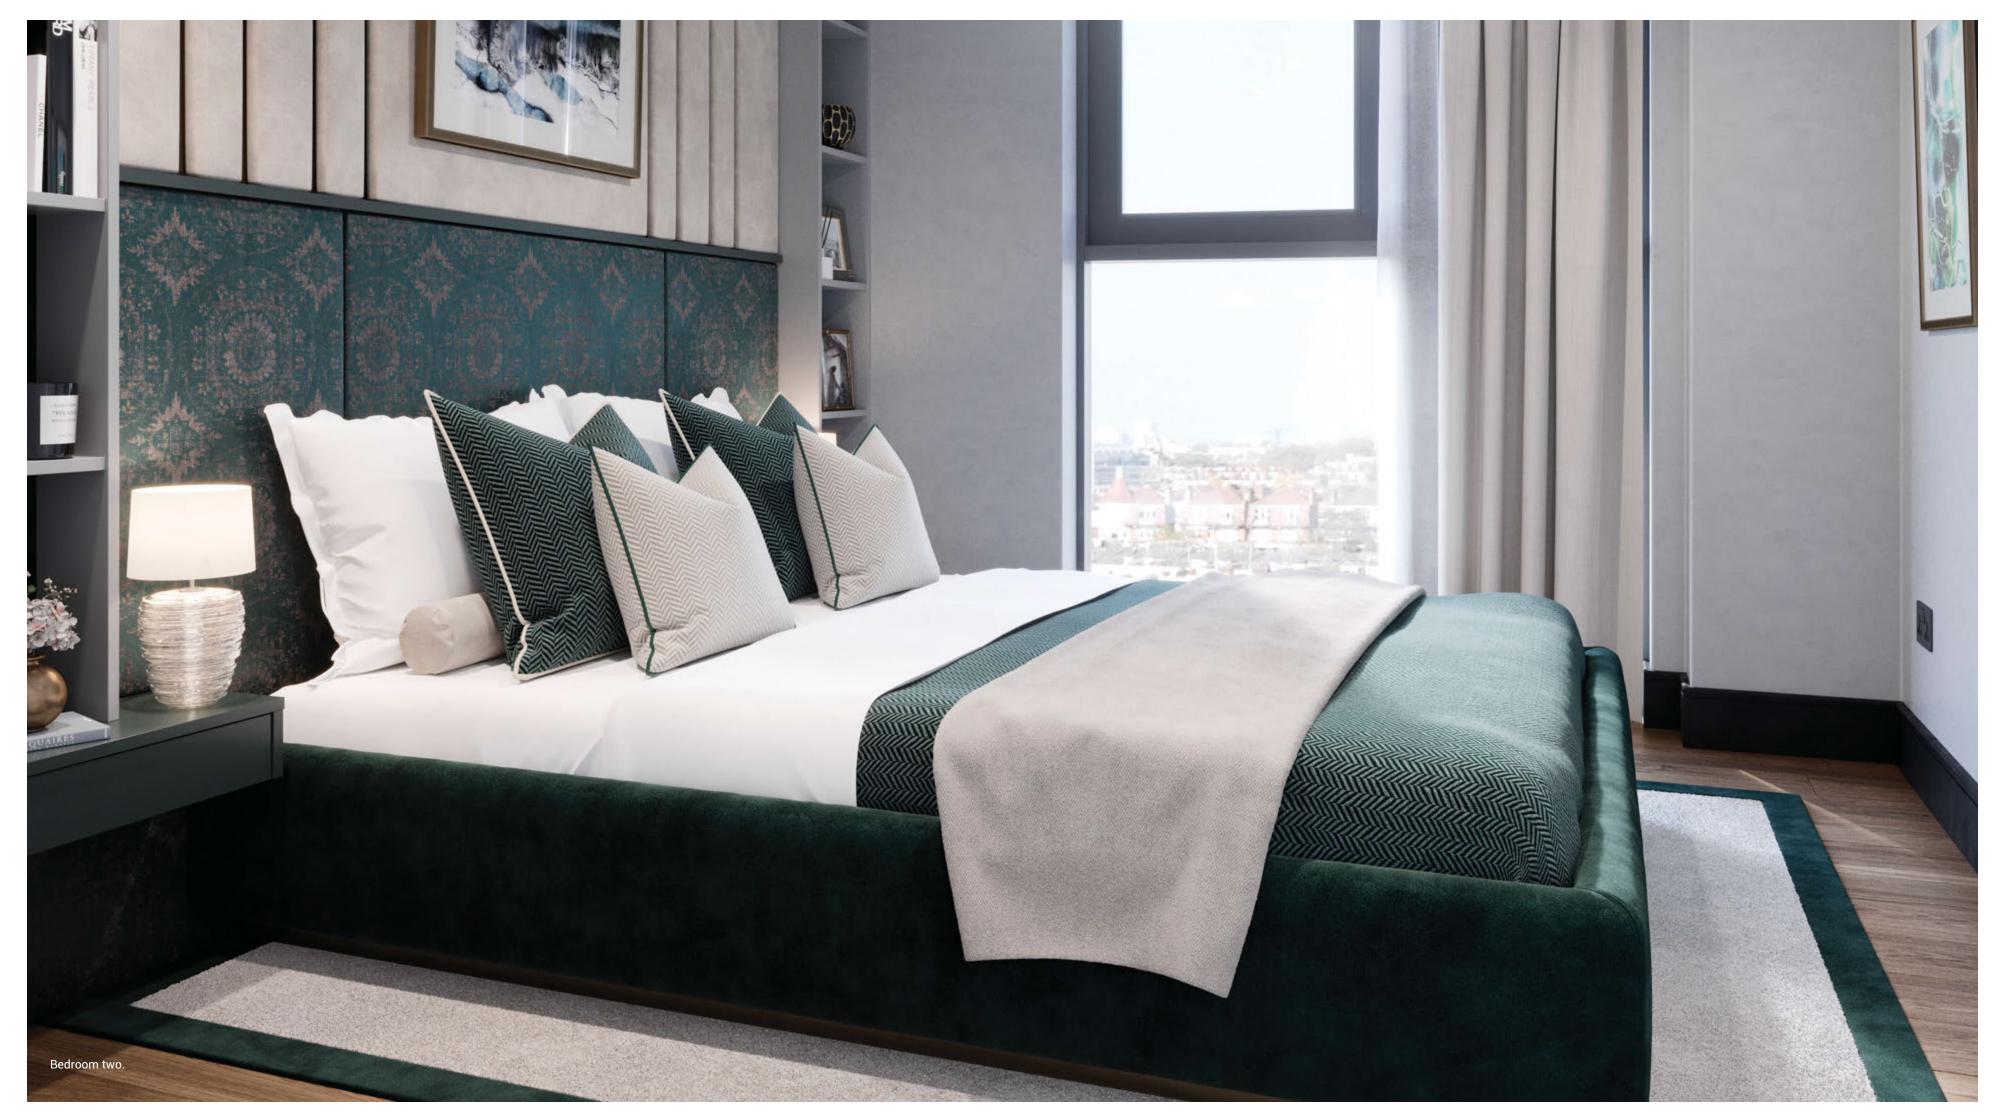

#### General

- Walls in soft pebble grey emulsion finish
- · Ceilings in brilliant white matt finish.
- Satin white door linings and architraves.
- Black skirting.
- Internal doors in satin white lacquer finish with ladder detail.
- Gun metal grey or black steel door furniture.
- Amtico walnut plank flooring throughout principal living areas and bedrooms.
- Gun metal grey or black brushed switch and socket plates.
- Black track spot lighting system in principal living areas and bedrooms.
- Recessed LED downlighting with white bezels in bathrooms and cloakrooms.
- Terrestrial and satellite TV, digital radio and telephone sockets to living room and bedroom.
- Living room and all bedroom sockets Sky Q enabled (subject to subscription).
- Thermostatically controlled central heating via graphite grey flat panel radiators.
- · Double glazing throughout.
- Sonos Play One multi-room speaker technology with Sonos Play Bar providing hi-fi quality sound and wireless music streaming to living/dining room (subject to subscription).
- USB sockets to living/dining room and each bedroom.

#### Bedrooms

- Fully fitted floor to ceiling wardrobe with part mirrored white matt finish doors to each bedroom.
- Telephone extension sockets to each bedroom.