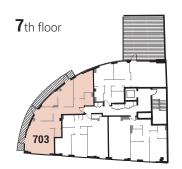

**2**nd floor

7th floor

**6**th floor

5th floor

4th floor

**3**rd floor

702

502

### 2 bedroom apartment

| 402 Internal | 63.2 sq m | 680 sq ft |
|--------------|-----------|-----------|
| 502 Internal | 63.2 sq m | 680 sq ft |
| 602 Internal | 61.2 sq м | 659 sq ft |
| 702 Internal | 61.2 sq м | 659 sq ft |