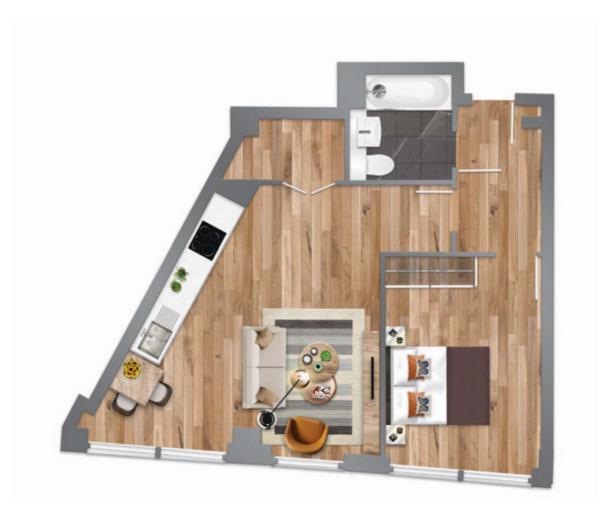

ting, ironmongery and sanitary ware.
- Living room and all bedroom sockets Sky Q enabled (subject to subscription)

**2**nd floor

7th floor

**6**th floor

5th floor

4th floor

**3**rd floor

702

502

402

Studio apartment

1 bed apartment

2 bed apartment

2/3 bed apartment



| '2









- 18



















### Studio apartment

205 305

| Internal | 38.6 sq м | 415 sq ft |
|----------|-----------|-----------|
| External | 3.8 sq м  | 41 sq ft  |





### 1 bedroom apartment

202 302

Internal 39.7 sq m 427 sq ft

Internal 36.6 SQ M 394 SQ FT 12.6 sq м 135 sq fт External

# Studio & 1 bedroom apartments

Apartment layouts shown are intended to be correct, but are subject to architectural finalisation, precise details may vary. Total areas are accurate to within 5%.















### 1 bedroom apartment

203 303

Internal 51.3 sq M 551 sq FT

# 1 bedroom apartments

Apartment layouts shown are intended to be correct, but are subject to architectural finalisation, precise details may vary. Total areas are accurate to within 5%.



### 1 bedroom apartment

201 301

Internal 48.1 sq M 518 sq FT



### 1 bedroom apartment

206 306

Internal 52.6 sq M 566 sq FT















2 bedroom apartment

Internal 71.0 sq m 764 sq ft

2 bedroom apartments



### 2 bedroom apartment

| 402 Internal | 63.2 sq m | 680 sq ft |
|--------------|-----------|-----------|
| 502 Internal | 63.2 sq m | 680 sq ft |
| 602 Internal | 61.2 sq м | 659 sq ft |
| 702 Internal | 61.2 sq м | 659 sq ft |



#### 2 bedroom apartment

| 401 Internal | 73.2 ѕо м | 788 sq ft |
|--------------|--------