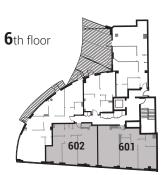

**2**nd floor

7th floor

**6**th floor

5th floor

4th floor

**3**rd floor

702

502

### 2 bedroom apartment

| 402 Internal | 63.2 sq m | 680 sq ft |
|--------------|-----------|-----------|
| 502 Internal | 63.2 sq m | 680 sq ft |
| 602 Internal | 61.2 sq м | 659 sq ft |
| 702 Internal | 61.2 sq м | 659 sq ft |

#### 2 bedroom apartment

| 401 Internal | 73.2 ѕо м | 788 sq ft |
|--------------|-----------|-----------|
| 501 Internal | 73.4 ѕо м | 790 sq ft |
| 601 Internal | 73.3 ѕо м | 789 sq ft |
| 701 Internal | 71.8 ѕо м | 773 sq ft |