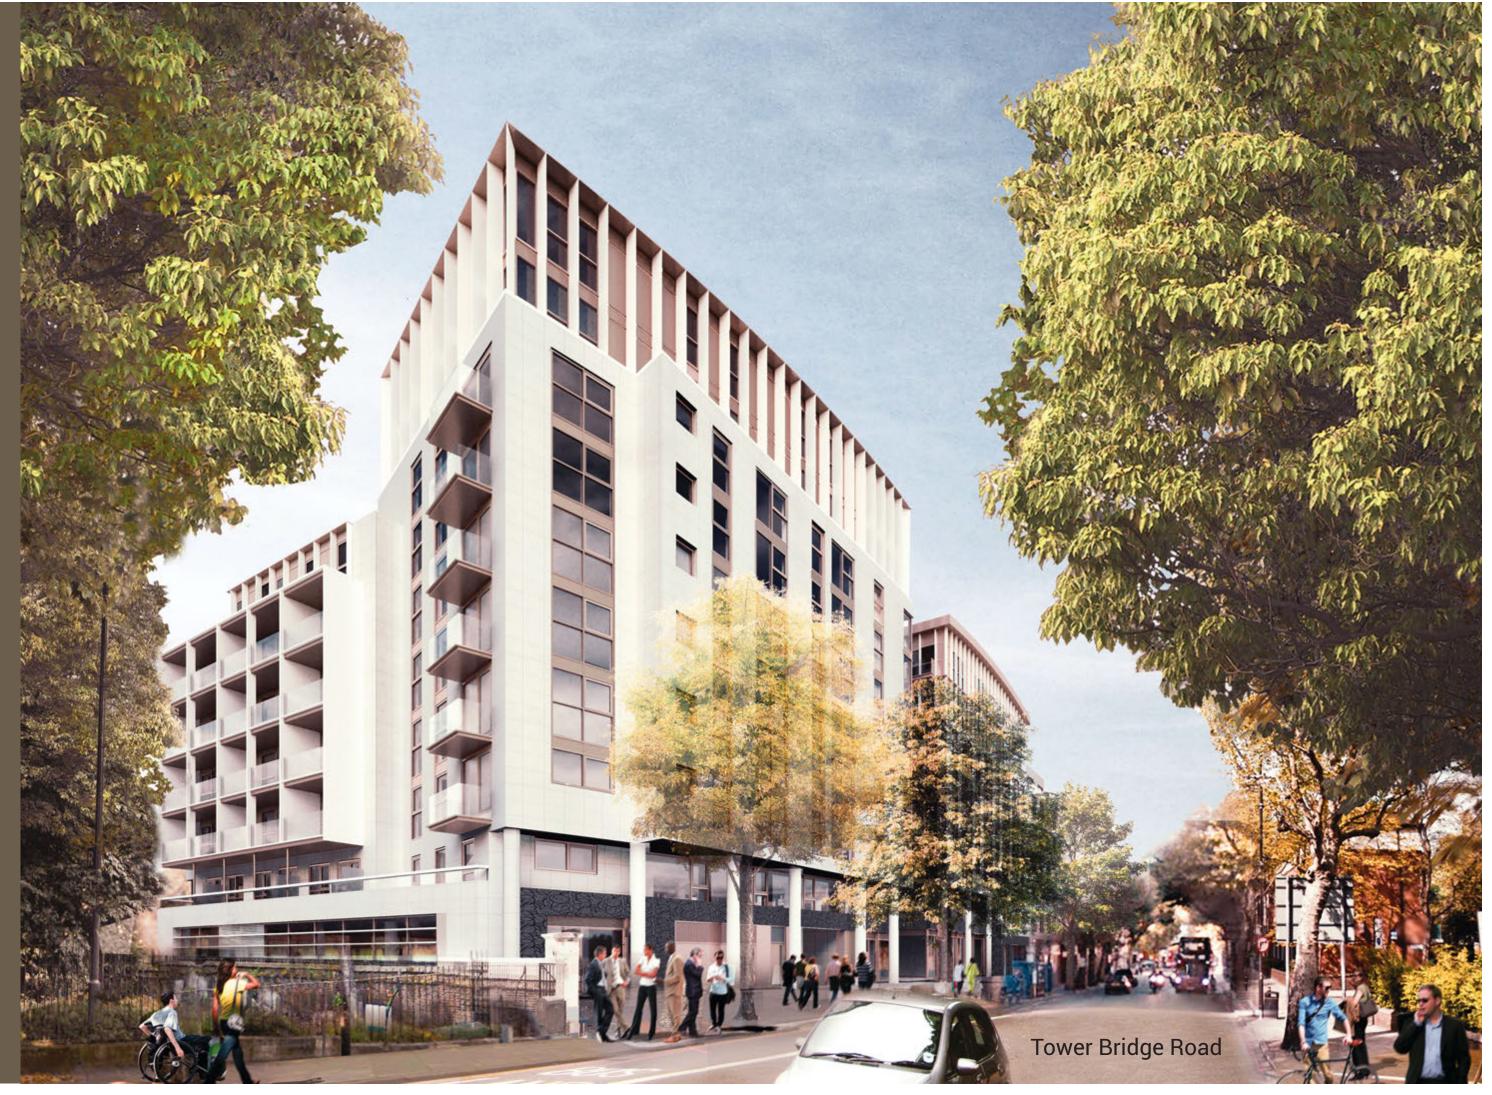

TOWER BRIDGE ROAD

Residents of Newham's Yard will have direct pedestrianised access to Bermondsey Street via Newham's Row, while also being a stones throw from the tranquil green oasis of St Mary Magdalen gardens.