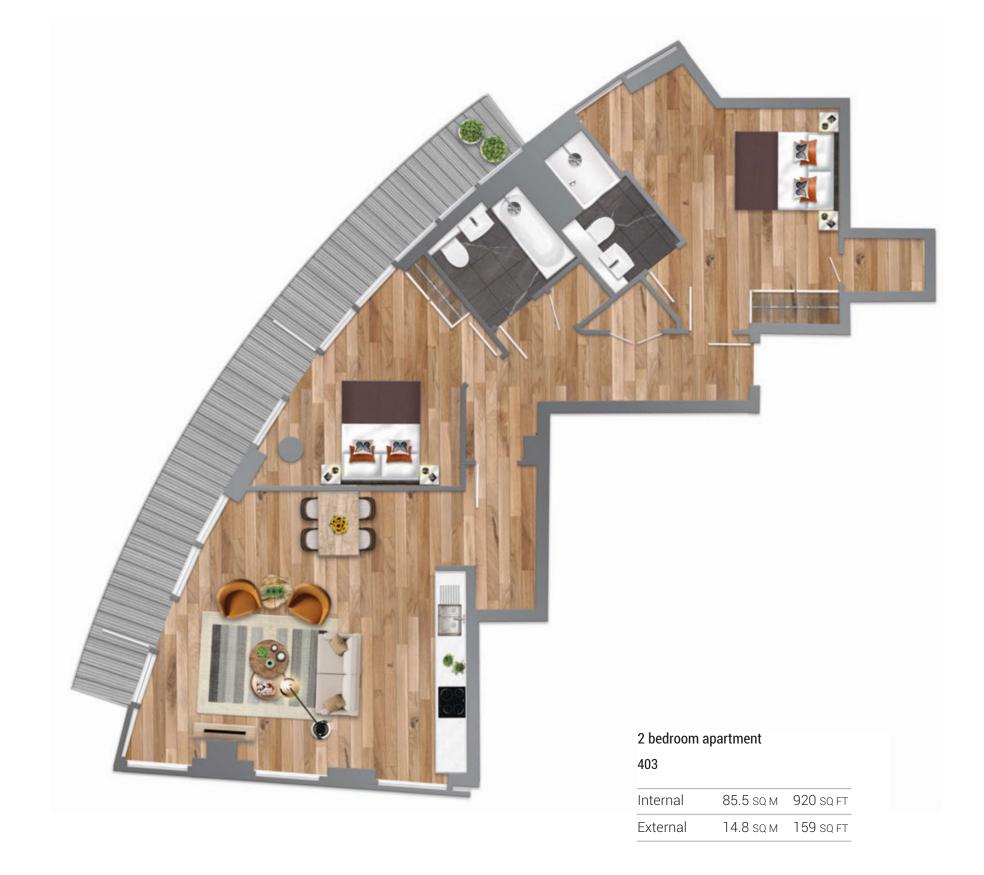

### 2 bedroom apartment

| 402 Internal | 63.2 sq m | 680 sq ft |
|--------------|-----------|-----------|
| 502 Internal | 63.2 sq m | 680 sq ft |
| 602 Internal | 61.2 sq м | 659 sq ft |
| 702 Internal | 61.2 sq м | 659 sq ft |