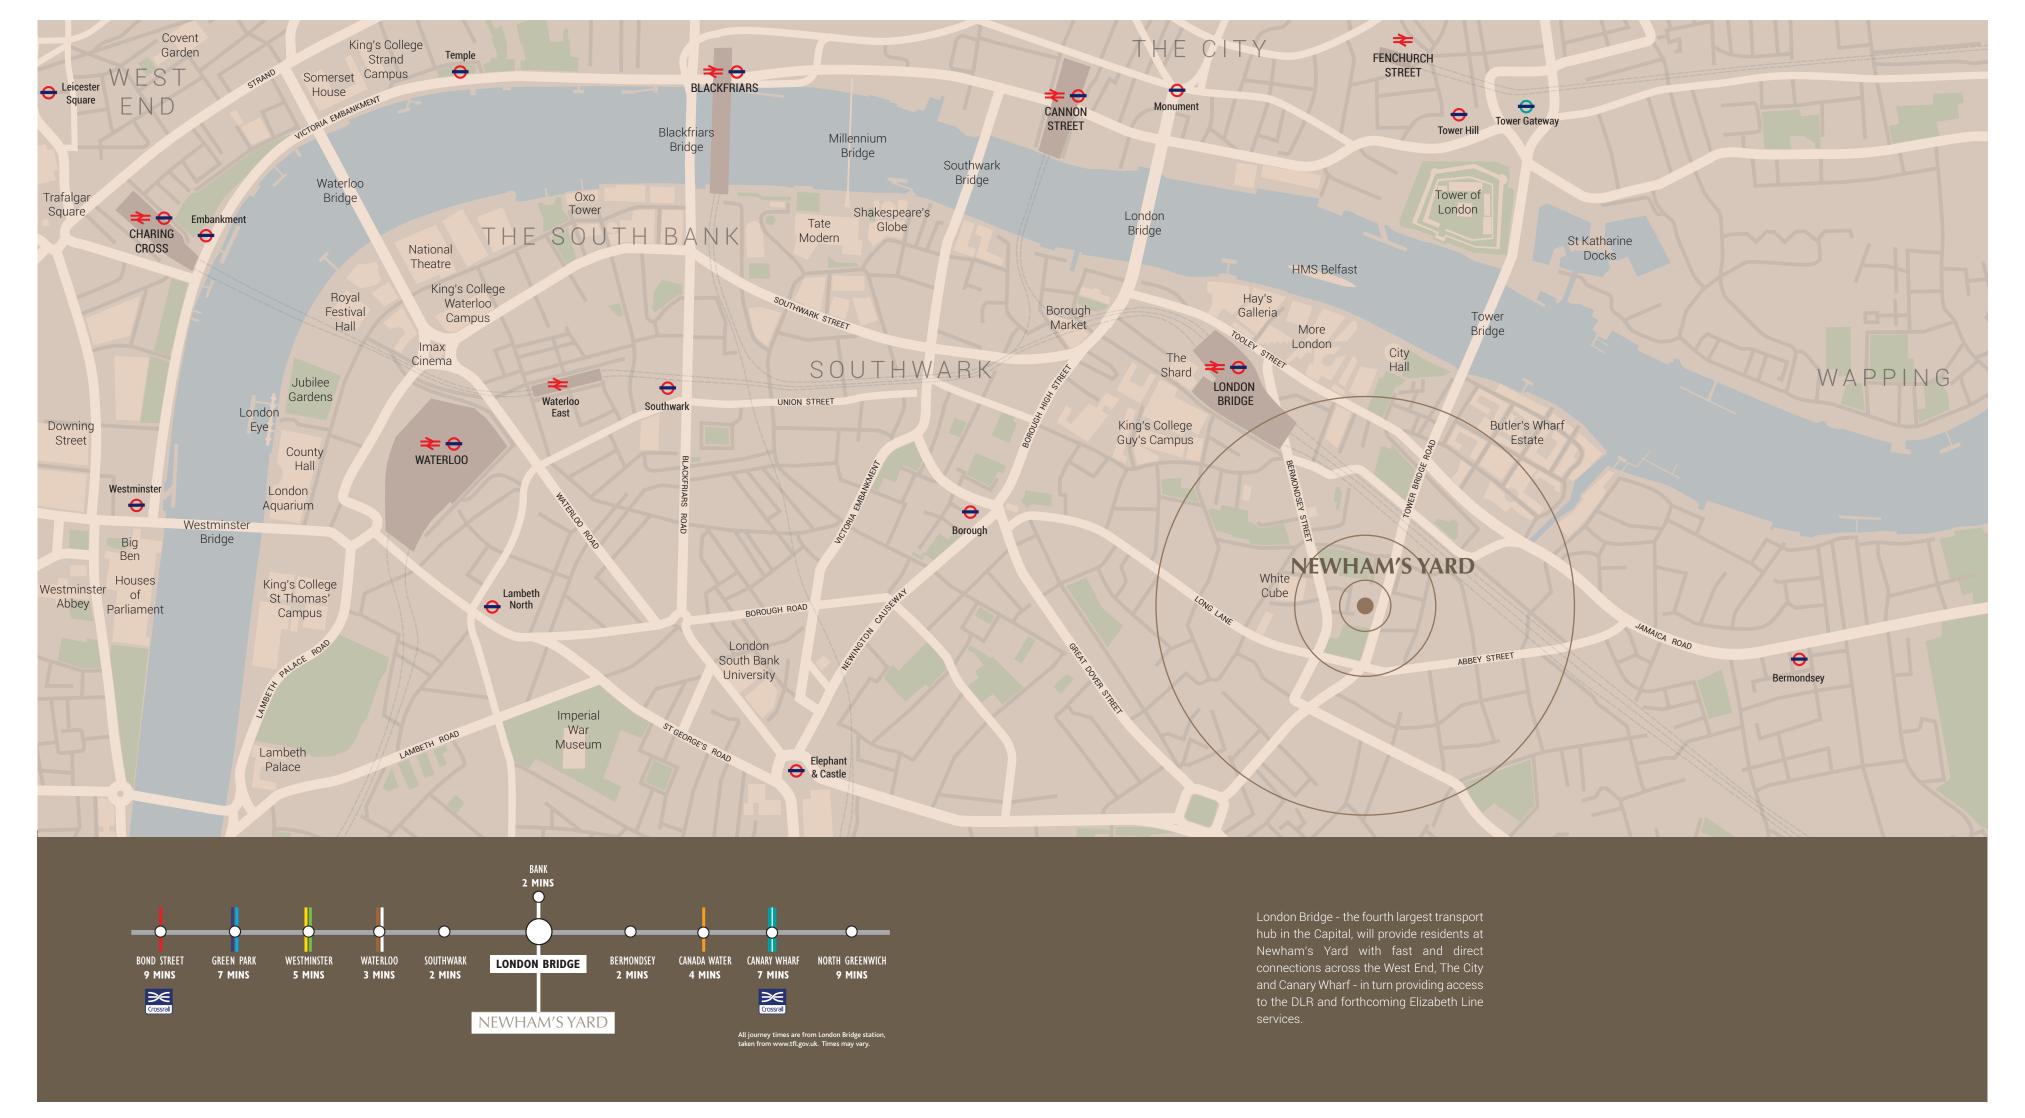

153 TOWER BRIDGE ROAD LONDON SE1

Newham's Yard is the phased off plan release of 29 highly specified apartments located less than 10 minutes walk of Tower Bridge & London Bridge transport interchange.

The overall development will be a major new mixed use landmark courtyard scheme comprising residential, restaurants, offices, an independently operated gymnasium, an apart hotel and new public realm.