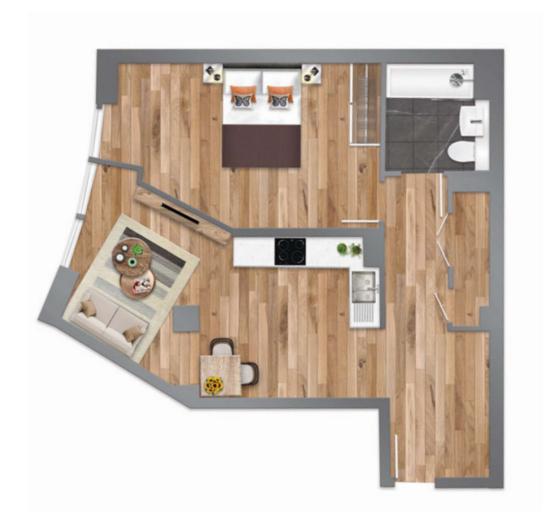

### 1 bedroom apartment

206 306

Internal 52.6 sq M 566 sq FT

2 bedroom apartment

Internal 71.0 sq m 764 sq ft

2 bedroom apartments