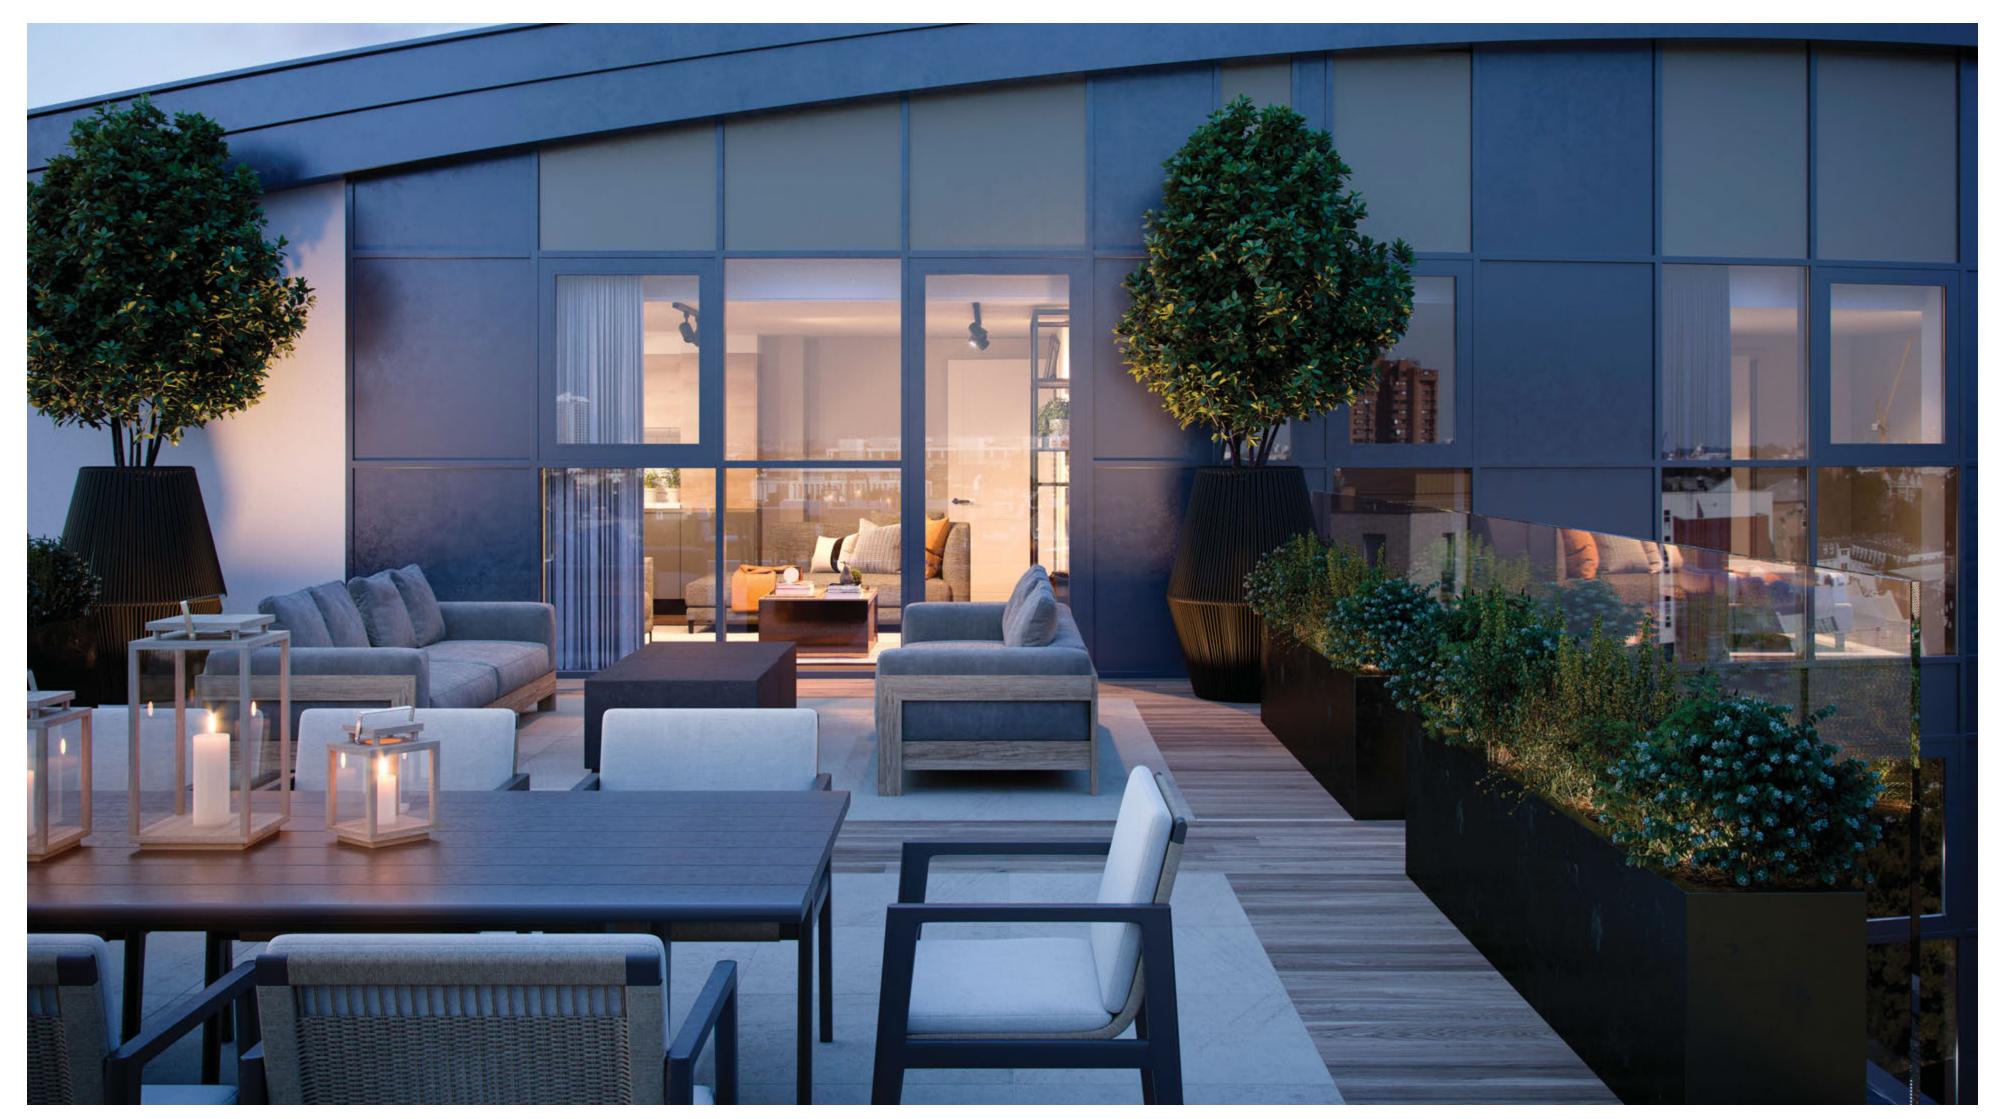

### Apartment features include:

- Balcony or terrace to selected apartments.
- Amtico walnut plank flooring throughout living areas and bedrooms.
- Large format Valentino Elegance wall and floor tiling to bathrooms.
- Designer kitchens with graphite base units and white mountain larch wall units.
- Sonos Play One multi-room speaker technology with Sonos Play Bar.
- Black track feature spot lighting system in principal living areas and bedrooms.
- Black skirting, ironmongery and sanitary ware.
- Living room and all bedroom sockets Sky Q enabled (subject to subscription)

## Specification

#### General

- Walls in soft pebble grey emulsion finish
- · Ceilings in brilliant white matt finish.
- Satin white door linings and architraves.
- Black skirting.
- Internal doors in satin white lacquer finish with ladder detail.
- Gun metal grey or black steel door furniture.
- Amtico walnut plank flooring throughout principal living areas and bedrooms.
- Gun metal grey or black brushed switch and socket plates.
- Black track spot lighting system in principal living areas and bedrooms.
- Recessed LED downlighting with white bezels in bathrooms and cloakrooms.
- Terrestrial and satellite TV, digital radio and telephone sockets to living room and bedroom.
- Living room and all bedroom sockets Sky Q enabled (subject to subscription).
- Thermostatically controlled central heating via graphite grey flat panel radiators.
- · Double glazing throughout.
- Sonos Play One multi-room speaker technology with Sonos Play Bar providing hi-fi quality sound and wireless music streaming to living/dining room (subject to subscription).
- USB sockets to living/dining room and each bedroom.

#### **Kitchens**

- Designer kitchens with graphite base units and white mountain larch wall units.
- Stone worktops with smoke grey glass splashback to underside of wall units.
- · LED underlighting to all units.
- Stainless steel bowl and half undermounted sink with black monobloc mixer tap.
- Washer/dryer (free standing if within services cupboard).
- Fully integrated electric appliances to include:

#### Bathroom/Shower Room

- Large format Valentino Elegance wall and floor tiling to bathrooms.
- Electrical mat underfloor warming.
- Grey timber laminate and mirrored recessed bathroom cabinet with feature lighting.
- White bathroom suite with shower tray or steel bath as appropriate.
- · Coloured glass bath panel.
- · Square profile semi-recessed basin.
- Gun metal grey or black brassware including monobloc mixer tap, thermostatic bath filler/shower mixer.