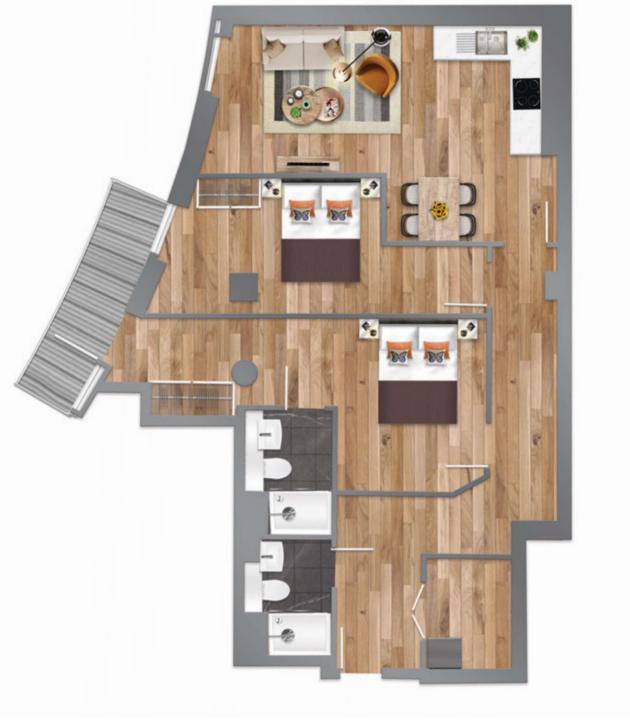

### 1 bedroom apartment

206 306

Internal 52.6 sq M 566 sq FT

2 bedroom apartment

Internal 71.0 sq m 764 sq ft

2 bedroom apartments

Apartment layouts shown are intended to be correct, but are subject to architectural finalisation, precise details may vary. Total areas are accurate to within 5%.