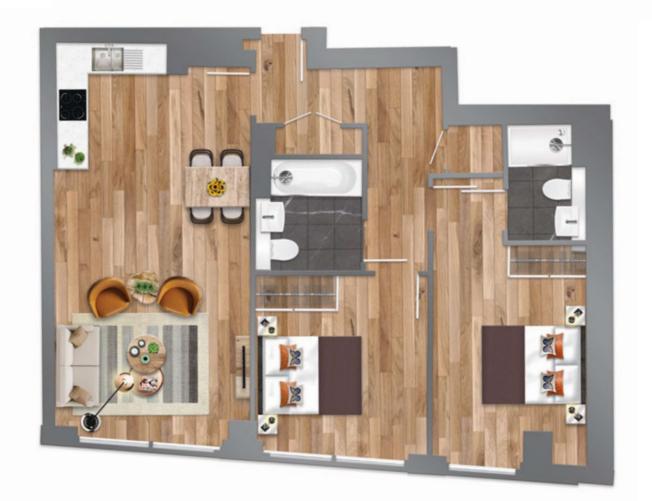

### 2 bedroom apartment

504

| Internal | 79.4 sq м | 855 sq F |
|----------|-----------|----------|
| External | 4.6 sq m  | 49 sq ft |