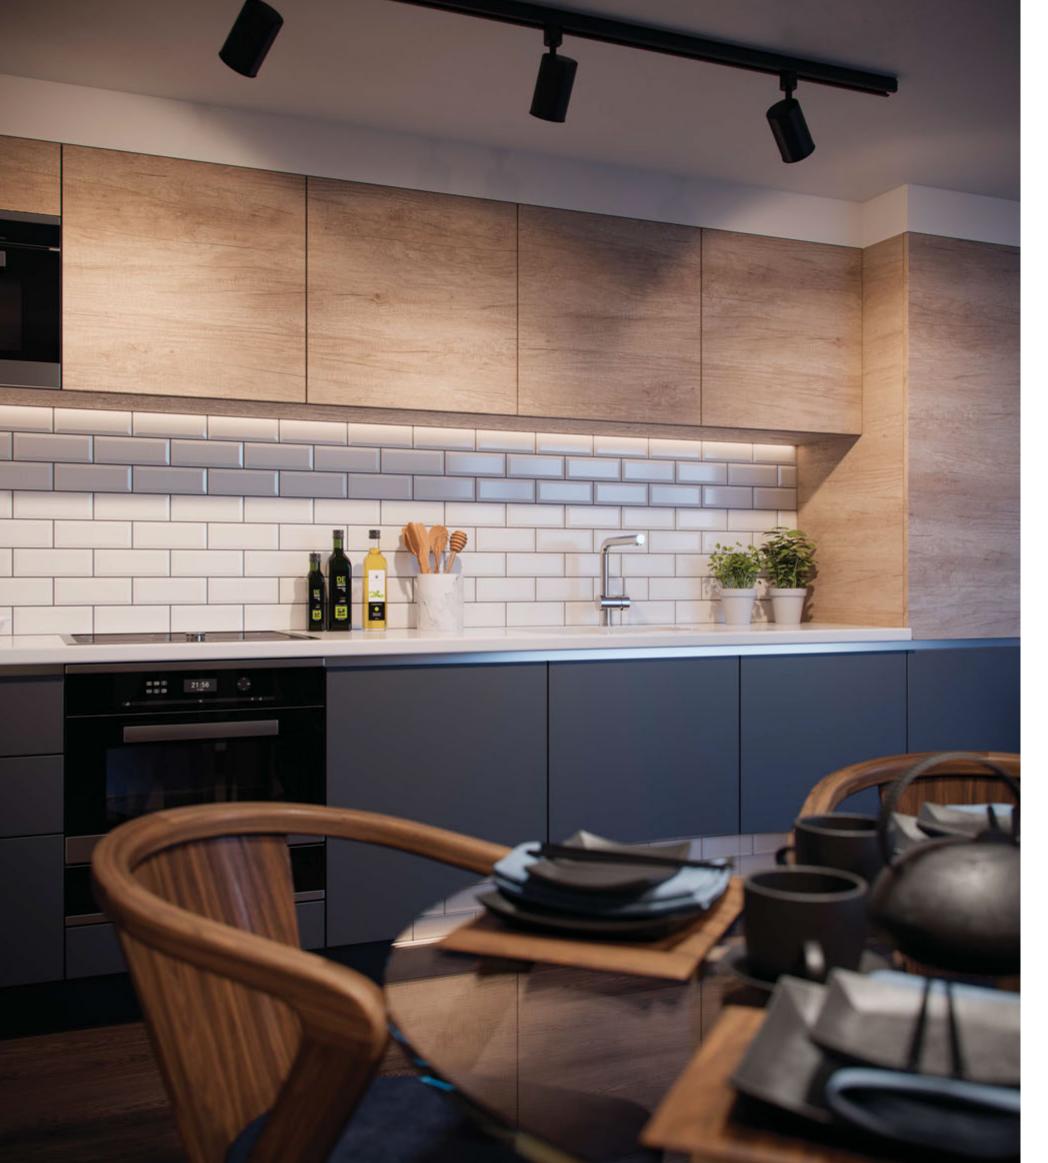

#### **Kitchens**

- Designer kitchens with graphite base units and white mountain larch wall units.
- Stone worktops with smoke grey glass splashback to underside of wall units.
- · LED underlighting to all units.
- Stainless steel bowl and half undermounted sink with black monobloc mixer tap.
- Washer/dryer (free standing if within services cupboard).
- Fully integrated electric appliances to include:

Single low level oven
4 ring ceramic hob
Re-circulating cooker hood
Fridge/freezer
Microwave
Standard dishwasher (slimline in studios and 1 bed apartments)

• Centralised appliance isolator switch panel.