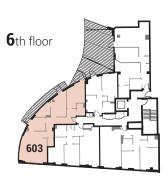

**2**nd floor

7th floor

**6**th floor

5th floor

4th floor

**3**rd floor

702

502

### 2 bedroom apartment

| 402 Internal | 63.2 sq m | 680 sq ft |
|--------------|-----------|-----------|
| 502 Internal | 63.2 sq m | 680 sq ft |
| 602 Internal | 61.2 sq м | 659 sq ft |
| 702 Internal | 61.2 sq м | 659 sq ft |