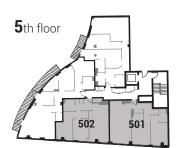

**2**nd floor

7th floor

**6**th floor

5th floor

4th floor

**3**rd floor

702

502

### 2 bedroom apartment

| 402 Internal | 63.2 sq m | 680 sq ft |
|--------------|-----------|-----------|
| 502 Internal | 63.2 sq m | 680 sq ft |
| 602 Internal | 61.2 sq м | 659 sq ft |
| 702 Internal | 61.2 sq м | 659 sq ft |

#### 2 bedroom apartment

| 401 Internal | 73.2 ѕо м | 788 sq ft |
|--------------|-----------|-----------|
| 501 Internal | 73.4 ѕо м | 790 sq ft |
| 601 Internal | 73.3 ѕо м | 789 sq ft |
| 701 Internal | 71.8 ѕо м | 773 sq ft |