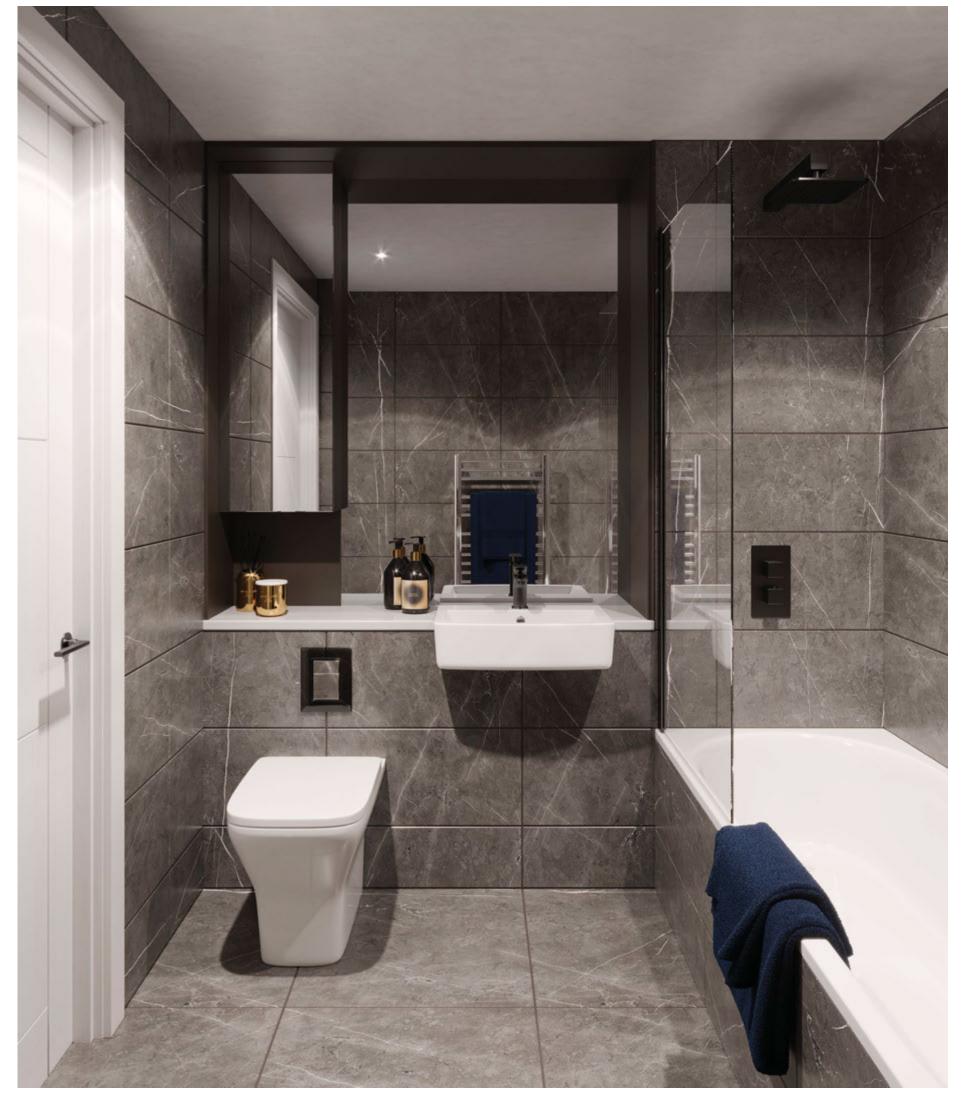

#### Bathroom/Shower Room

- Large format Valentino Elegance wall and floor tiling to bathrooms.
- Electrical mat underfloor warming.
- Grey timber laminate and mirrored recessed bathroom cabinet with feature lighting.
- White bathroom suite with shower tray or steel bath as appropriate.
- · Coloured glass bath panel.
- · Square profile semi-recessed basin.
- Gun metal grey or black brassware including monobloc mixer tap, thermostatic bath filler/shower mixer.

- Gun metal grey or black shower head over bath and in shower enclosure with low level hose, hand set and concealed plumbing.
- Chrome thermostatic electric heated towel rail.
- Clear glass frameless bath screen/shower enclosure.
- Shaver socket.
- Thermostatically controlled and pressurised hot and cold water.