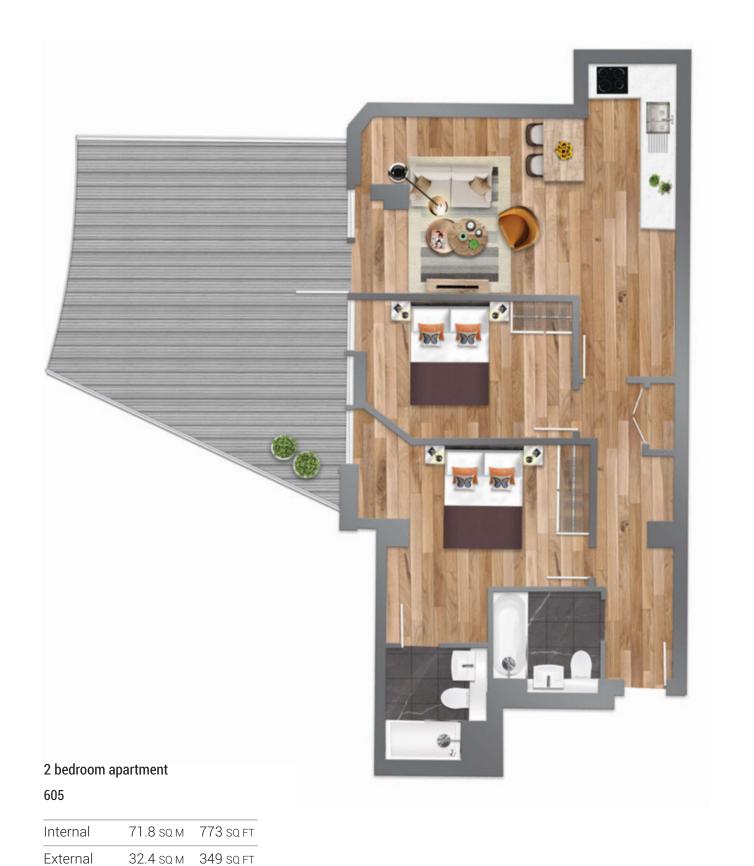

#### 2 bedroom apartment

| 401 Internal | 73.2 ѕо м | 788 sq ft |
|--------------|-----------|-----------|
| 501 Internal | 73.4 ѕо м | 790 sq ft |
| 601 Internal | 73.3 ѕо м | 789 sq ft |
| 701 Internal | 71.8 ѕо м | 773 sq ft |