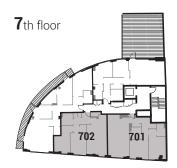

**2**nd floor

7th floor

**6**th floor

5th floor

4th floor

**3**rd floor

702

502

### 2 bedroom apartment

| 402 Internal | 63.2 sq m | 680 sq ft |
|--------------|-----------|-----------|
| 502 Internal | 63.2 sq m | 680 sq ft |
| 602 Internal | 61.2 sq м | 659 sq ft |
| 702 Internal | 61.2 sq м | 659 sq ft |

#### 2 bedroom apartment

| 401 Internal | 73.2 ѕо м | 788 sq ft |
|--------------|-----------|-----------|
| 501 Internal | 73.4 ѕо м | 790 sq ft |
| 601 Internal | 73.3 ѕо м | 789 sq ft |
| 701 Internal | 71.8 ѕо м | 773 sq ft |