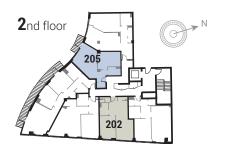

**2**nd floor

7th floor

**6**th floor

5th floor

4th floor

**3**rd floor

702

502

402

Studio apartment

1 bed apartment

2 bed apartment

2/3 bed apartment

| '2

- 18

### Studio apartment

205 305

| Internal | 38.6 sq м | 415 sq ft |
|----------|-----------|-----------|
| External | 3.8 sq м  | 41 sq ft  |

### 1 bedroom apartment

202 302

Internal 39.7 sq m 427 sq ft

Internal 36.6 SQ M 394 SQ FT 12.6 sq м 135 sq fт External