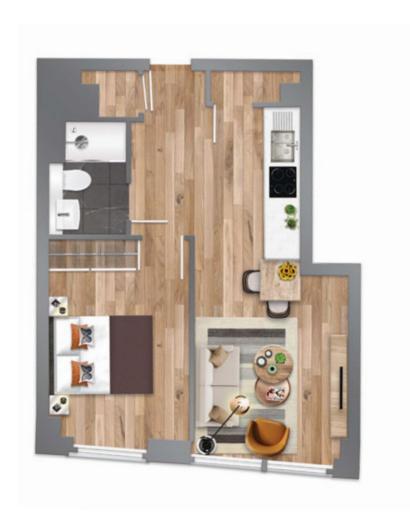

### 1 bedroom apartment

202 302

Internal 39.7 sq m 427 sq ft

Internal 36.6 SQ M 394 SQ FT 12.6 sq м 135 sq fт External