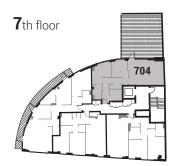

**2**nd floor

7th floor

**6**th floor

5th floor

4th floor

**3**rd floor

702

502

### 2 bedroom apartment

| 402 Internal | 63.2 sq m | 680 sq ft |
|--------------|-----------|-----------|
| 502 Internal | 63.2 sq m | 680 sq ft |
| 602 Internal | 61.2 sq м | 659 sq ft |
| 702 Internal | 61.2 sq м | 659 sq ft |