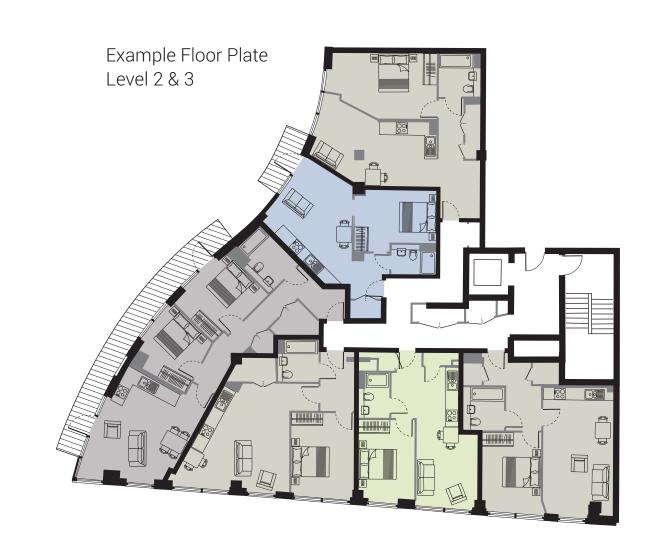

### 1 bedroom apartment

206 306

Internal 52.6 sq M 566 sq FT

2 bedroom apartment

Internal 71.0 sq m 764 sq ft

2 bedroom apartments

### 2 bedroom apartment

| 402 Internal | 63.2 sq m | 680 sq ft |
|--------------|-----------|-----------|
| 502 Internal | 63.2 sq m | 680 sq ft |
| 602 Internal | 61.2 sq м | 659 sq ft |
| 702 Internal | 61.2 sq м | 659 sq ft |

#### 2 bedroom apartment

| 401 Internal | 73.2 ѕо м | 788 sq ft |
|--------------|-----------|-----------|
| 501 Internal | 73.4 ѕо м | 790 sq ft |
| 601 Internal | 73.3 ѕо м | 789 sq ft |
| 701 Internal | 71.8 ѕо м | 773 sq ft |