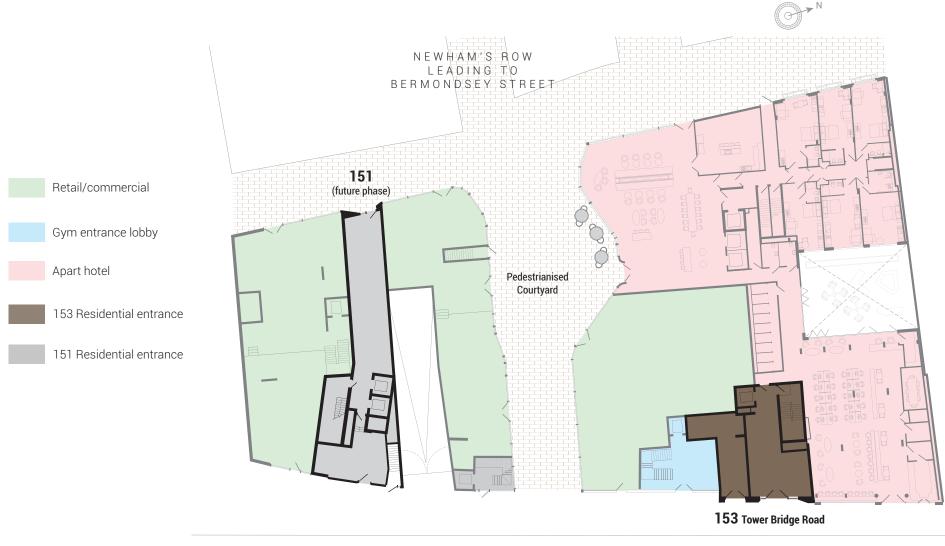

153 TOWER BRIDGE ROAD LONDON SE1

Newham's Yard is the phased off plan release of 29 highly specified apartments located less than 10 minutes walk of Tower Bridge & London Bridge transport interchange.

The overall development will be a major new mixed use landmark courtyard scheme comprising residential, restaurants, offices, an independently operated gymnasium, an apart hotel and new public realm.