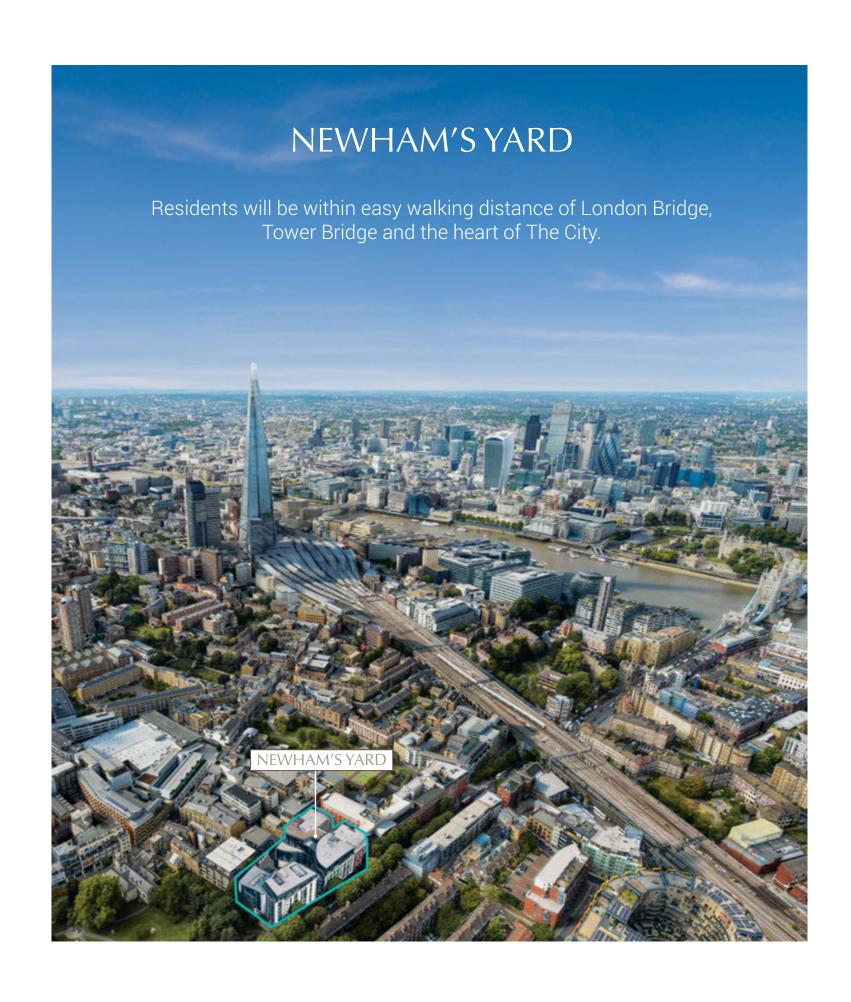

153 TOWER BRIDGE ROAD LONDON SE1

Newham's Yard is the phased off plan release of 29 highly specified apartments located less than 10 minutes walk of Tower Bridge & London Bridge transport interchange.

The overall development will be a major new mixed use landmark courtyard scheme comprising residential, restaurants, offices, an independently operated gymnasium, an apart hotel and new public realm.

TOWER BRIDGE ROAD

Residents of Newham's Yard will have direct pedestrianised access to Bermondsey Street via Newham's Row, while also being a stones throw from the tranquil green oasis of St Mary Magdalen gardens.