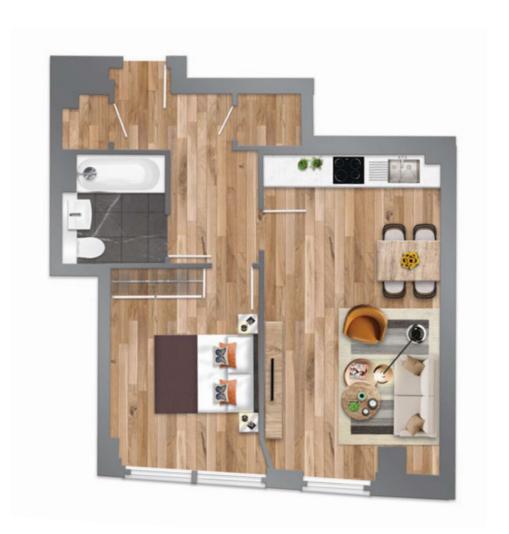

### 1 bedroom apartment

202 302

Internal 39.7 sq m 427 sq ft

Internal 36.6 SQ M 394 SQ FT 12.6 sq м 135 sq fт External