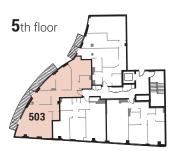

**2**nd floor

7th floor

**6**th floor

5th floor

4th floor

**3**rd floor

702

502

### 2 bedroom apartment

504

| Internal | 79.4 sq м | 855 sq F |
|----------|-----------|----------|
| External | 4.6 sq m  | 49 sq ft |