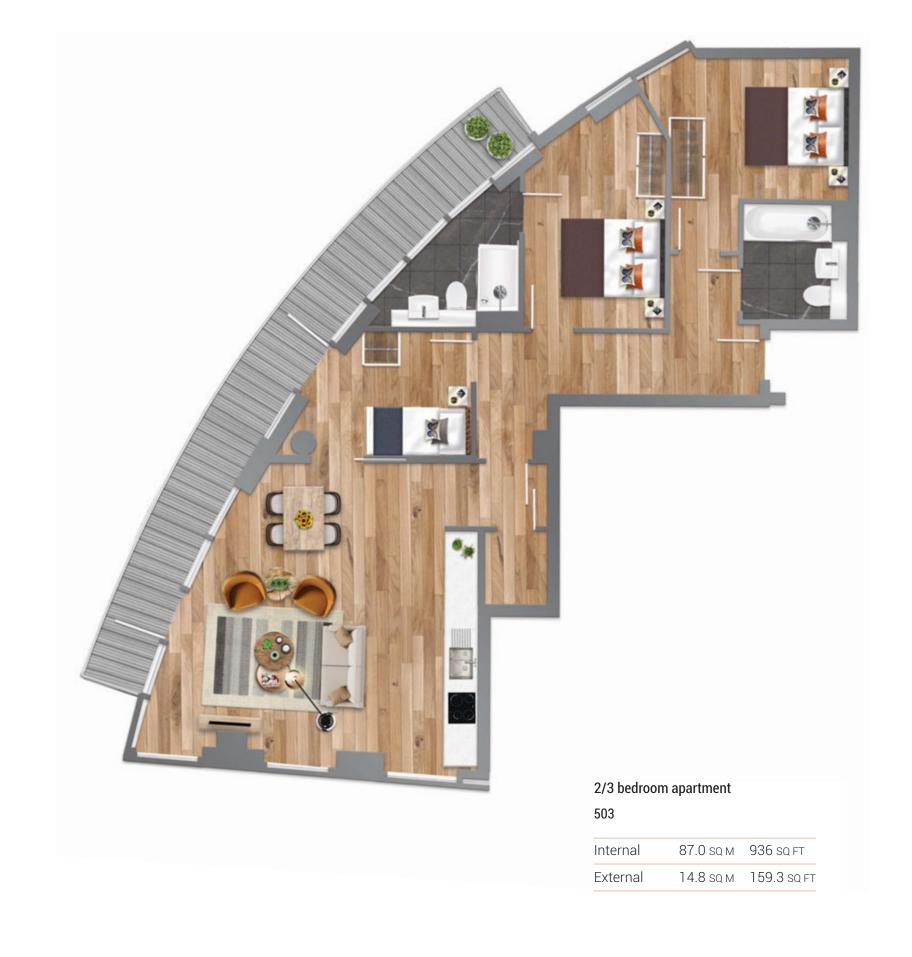

# 2 & 2/3 bedroom apartments

Apartment layouts shown are intended to be correct, but are subject to architectural finalisation, precise details may vary. Total areas are accurate to within 5%.

# 2/3 bedroom apartments

Apartment layouts shown are intended to be correct, but are subject to architectural finalisation, precise details may vary. Total areas are accurate to within 5%.