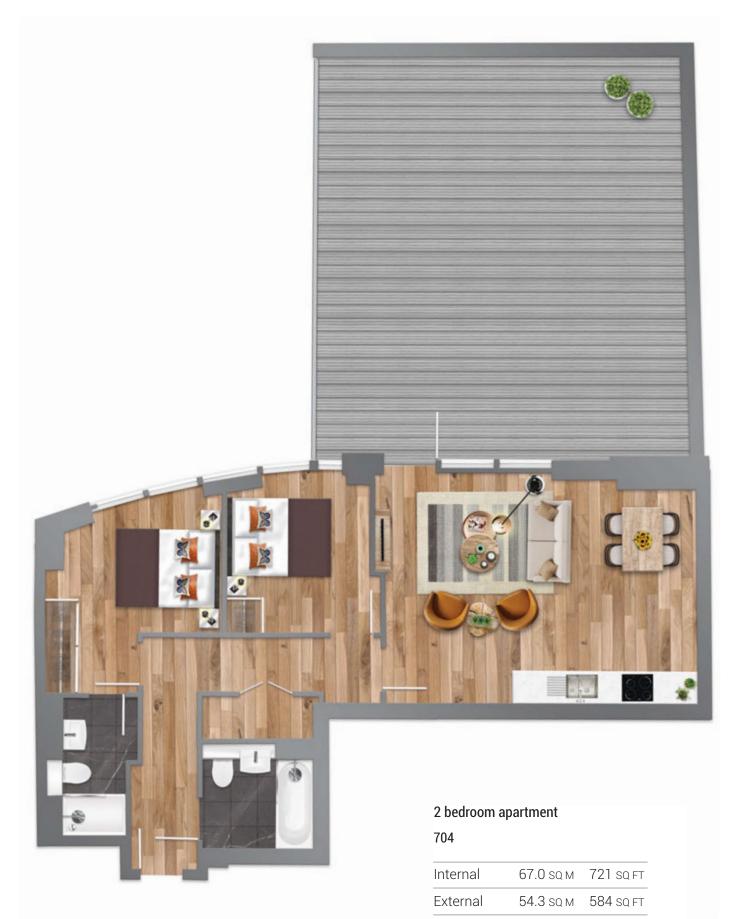

# 2 bedroom apartments

Apartment layouts shown are intended to be correct, but are subject to architectural finalisation, precise details may vary. Total areas are accurate to within 5%.

31 |

# 2 bedroom apartments

Apartment layouts shown are intended to be correct, but are subject to architectural finalisation, precise details may vary. Total areas are accurate to within 5%.

2 | 3