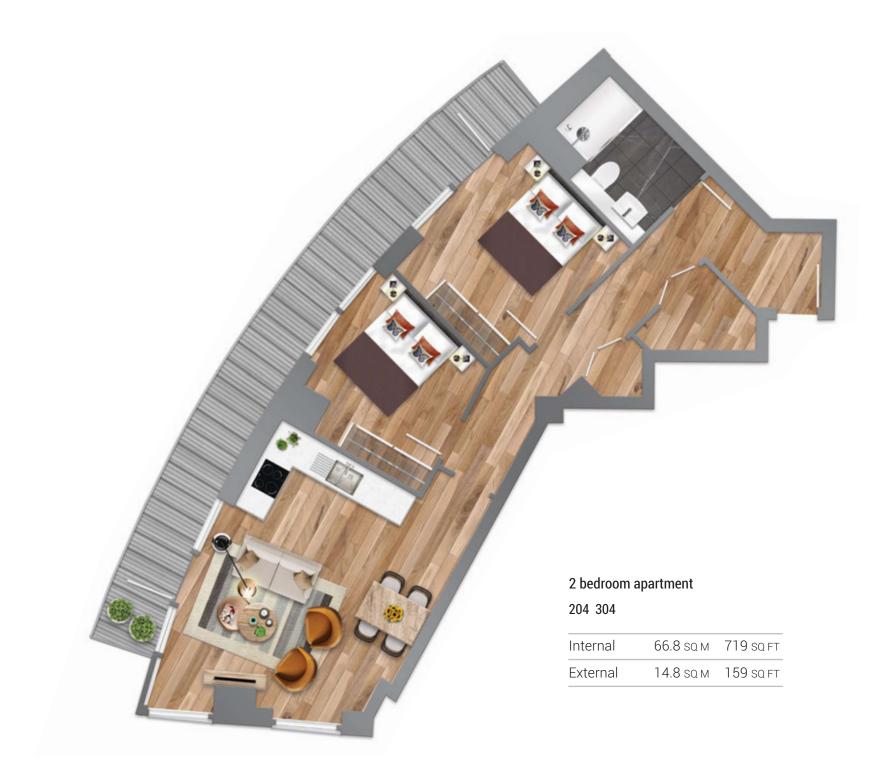

### 1 bedroom apartment

206 306

Internal 52.6 sq M 566 sq FT

2 bedroom apartment

Internal 71.0 sq m 764 sq ft

2 bedroom apartments

# 2 bedroom apartments

Apartment layouts shown are intended to be correct, but are subject to architectural finalisation, precise details may vary. Total areas are accurate to within 5%.

31 |