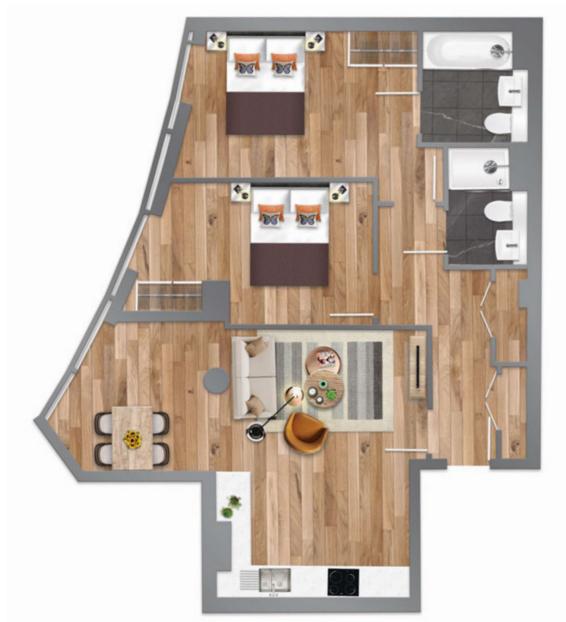

### 1 bedroom apartment

206 306

Internal 52.6 sq M 566 sq FT

2 bedroom apartment

Internal 71.0 sq m 764 sq ft

2 bedroom apartments

### 2 bedroom apartment

| 402 Internal | 63.2 sq m | 680 sq ft |
|--------------|-----------|-----------|
| 502 Internal | 63.2 sq m | 680 sq ft |
| 602 Internal | 61.2 sq м | 659 sq ft |
| 702 Internal | 61.2 sq м | 659 sq ft |

#### 2 bedroom apartment

| 401 Internal | 73.2 ѕо м | 788 sq ft |
|--------------|-----------|-----------|
| 501 Internal | 73.4 ѕо м | 790 sq ft |
| 601 Internal | 73.3 ѕо м | 789 sq ft |
| 701 Internal | 71.8 ѕо м | 773 sq ft |