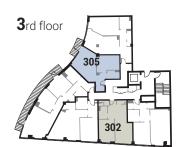

### Studio apartment

205 305

| Internal | 38.6 sq м | 415 sq ft |
|----------|-----------|-----------|
| External | 3.8 sq м  | 41 sq ft  |

### 1 bedroom apartment

202 302

Internal 39.7 sq m 427 sq ft

Internal 36.6 SQ M 394 SQ FT 12.6 sq м 135 sq fт External