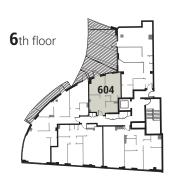

**2**nd floor

7th floor

**6**th floor

5th floor

4th floor

**3**rd floor

702

502

### 1 bedroom apartment

206 306

Internal 52.6 sq M 566 sq FT

2 bedroom apartment

Internal 71.0 sq m 764 sq ft

2 bedroom apartments

### 2 bedroom apartment

| 402 Internal | 63.2 sq m | 680 sq ft |
|--------------|-----------|-----------|
| 502 Internal | 63.2 sq m | 680 sq ft |
| 602 Internal | 61.2 sq м | 659 sq ft |
| 702 Internal | 61.2 sq м | 659 sq ft |