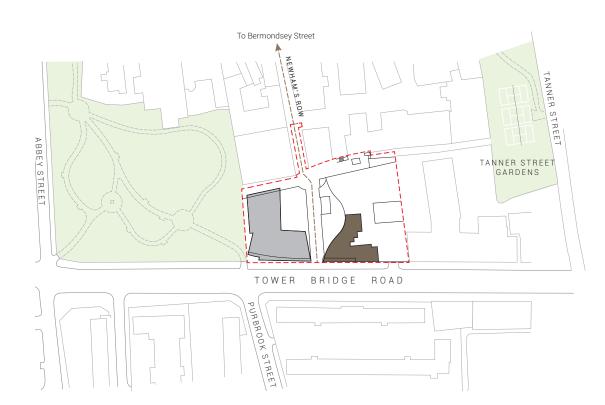

153 TOWER BRIDGE ROAD LONDON SE1

Newham's Yard is the phased off plan release of 29 highly specified apartments located less than 10 minutes walk of Tower Bridge & London Bridge transport interchange.

The overall development will be a major new mixed use landmark courtyard scheme comprising residential, restaurants, offices, an independently operated gymnasium, an apart hotel and new public realm.

TOWER BRIDGE ROAD

Residents of Newham's Yard will have direct pedestrianised access to Bermondsey Street via Newham's Row, while also being a stones throw from the tranquil green oasis of St Mary Magdalen gardens.