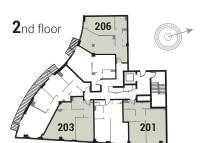

**2**nd floor

7th floor

**6**th floor

5th floor

4th floor

**3**rd floor

702

502

### 1 bedroom apartment

201 301

Internal 48.1 sq M 518 sq FT

### 1 bedroom apartment

206 306

Internal 52.6 sq M 566 sq FT

2 bedroom apartment

Internal 71.0 sq m 764 sq ft

2 bedroom apartments