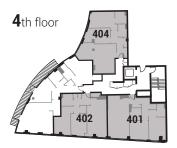

402

Studio apartment

1 bed apartment

2 bed apartment

2/3 bed apartment

| '2

- 18

### 2 bedroom apartment

| 402 Internal | 63.2 sq m | 680 sq ft |
|--------------|-----------|-----------|
| 502 Internal | 63.2 sq m | 680 sq ft |
| 602 Internal | 61.2 sq м | 659 sq ft |
| 702 Internal | 61.2 sq м | 659 sq ft |

#### 2 bedroom apartment

| 401 Internal | 73.2 ѕо м | 788 sq ft |
|--------------|-----------|-----------|
| 501 Internal | 73.4 ѕо м | 790 sq ft |
| 601 Internal | 73.3 ѕо м | 789 sq ft |
| 701 Internal | 71.8 ѕо м | 773 sq ft |